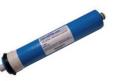

### MEMBRANE SPECIFICATION

| Type                | TFC (Thin Film Composite)  |
|---------------------|----------------------------|
| Material            | PA (Polyamide)             |
| Charge              | Negative                   |
| Configuration       | Spiral-Wound, FRP Wrapping |
| Flow Capacity       | 10 LPH                     |
| Storage Tank Volume | 12 Liters                  |