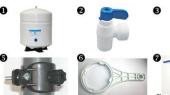

## SYSTEM INCLUDES

| Feed Line Isolation                            |
|------------------------------------------------|
| Pre Filter – 5 Micron Cartridge Filter         |
| Sedimentation Filter                           |
| Pre-Activated Carbon Filter                    |
| High Pressure Booster Pump                     |
| RO Membrane                                    |
| Post Activated Carbon Filter                   |
| UV Sterilizer                                  |
| Reject Control Valve                           |
| RO water Storage Tank With distribution Taping |
| Auto Level Control Float Switch                |

### MEMBRANE SPECIFICATION

| Type                | TFC (Thin Film Composite)  |
|---------------------|----------------------------|
| Material            | PA (Polyamide)             |
| Charge              | Negative                   |
| Configuration       | Spiral-Wound, FRP Wrapping |
| Flow Capacity       | 10 LPH                     |
| Storage Tank Volume | 12 Liters                  |