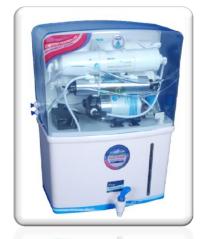

# **AQUA GRAND** +

### **REVERSE OSMOSIS SYSTEM**

Reverse Osmosis(RO) is based on the principle that in water, the majority of dissolved salts, organics, bacteria and suspended solids are unable to physically pass through the membrane and are retained in the concentrate. Of the many configurations of membranes used in RO plants, spiral wound membrane is proven to effective in many ways

## SYSTEM INCLUDES

| Feed Line Isolation                            |
|------------------------------------------------|
| Pre Filter – 5 Micron Cartridge Filter         |
| Sedimentation Filter                           |
| Pre-Activated Carbon Filter                    |
| High Pressure Booster Pump                     |
| RO Membrane                                    |
| Post Activated Carbon Filter                   |
| UV Sterilizer                                  |
| Reject Control Valve                           |
| RO water Storage Tank With distribution Taping |
| Auto Level Control Float Switch                |