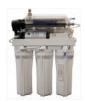

### **REVERSE OSMOSIS SYSTEM**

Reverse Osmosis(RO) is based on the principle that in water, the majority of dissolved salts, organics, bacteria and suspended solids are unable to physically pass through the membrane and are retained in the concentrate. Of the many configurations of membranes used in RO plants, spiral wound membrane is proven to effective in many ways

## SYSTEM INCLUDES

| Feed Line Isolation                            |
|------------------------------------------------|
| Pre Filter – 5 Micron Cartridge Filter         |
| Sedimentation Filter                           |
| Pre-Activated Carbon Filter                    |
| High Pressure Booster Pump                     |
| RO Membrane                                    |
| Post Activated Carbon Filter                   |
| UV Sterilizer                                  |
| Reject Control Valve                           |
| RO water Storage Tank With distribution Taping |
| Auto Level Control Float Switch                |